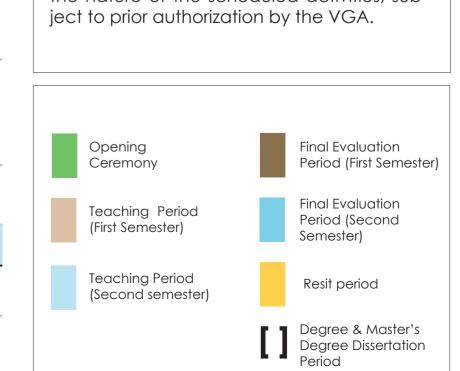

15 National Holiday

| FIRST SEMESTER                                  | DURATION<br>(in weeks) | START DATES | END DATES  | OBSERVATIONS                                                                                                                                     |
|-------------------------------------------------|------------------------|-------------|------------|--------------------------------------------------------------------------------------------------------------------------------------------------|
| Teaching period                                 | 14                     | 10/09/2021  | 15/12/2021 | Saturdays, Sundays and public holidays (if relevant) are excluded                                                                                |
| Final examination period                        | 3                      | 20/12/2021  | 25/01/2022 | Saturdays, Sundays and public holidays (if relevant) and 23, 24, 27, 28, 29, 30 and 31 December 2021 and 3, 4, 5 and 7 January 2022 are excluded |
| Degree & Master's Degree<br>Dissertation Period | 7                      | 20/12/2021  | 18/02/2022 | Saturdays, Sundays and public holidays (if relevant) and 23, 24, 27, 28, 29, 30 and 31 December 2021 and 3, 4, 5 and 7 January 2022 are excluded |
| SECOND SEMESTER                                 | DURATION<br>(in weeks) | START DATES | END DATES  | OBSERVATIONS                                                                                                                                     |
| Teaching period                                 | 14                     | 26/01/2022  | 06/05/2022 | Saturdays, Sundays and public holidays (if relevant) and 11, 12 and 13 April 2022 are excluded                                                   |
| Final examination period                        | 3                      | 16/05/2022  | 03/06/2022 | Saturdays, Sundays and public holidays (if relevant) are excluded                                                                                |
| Degree & Master's Degree<br>Dissertation Period | 6                      | 16/05/2022  | 24/06/2022 | Saturdays, Sundays and public holidays (if relevant) are excluded                                                                                |
| EXTRAORDINARY PERIOD                            | DURATION<br>(in weeks) | START DATES | END DATES  | OBSERVATIONS                                                                                                                                     |
| Final examination period                        | 3                      | 13/06/2022  | 05/07/2022 | Saturdays, Sundays and public holidays (if relevant) are excluded                                                                                |
| Degree & Master's Degree<br>Dissertation Period | 7                      | 13/06/2022  | 26/07/2022 | Saturdays, Sundays and public holidays (if relevant) are excluded                                                                                |