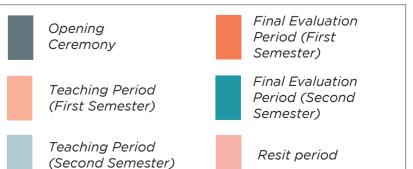

27

21 - Local holiday: *Martes de Campo* (Oviedo)

24 - St. John's Day (Mieres) 29 - St. Peter's Day (Gijón)

15 National Holiday

| FIRST SEMESTER                                   | ST SEMESTER DURATION<br>(in weeks) START<br>DATES END DATES OBSERVATIONS |                                                                                                                                                            |                     |                                                                                                                                      |                                                         |  |
|--------------------------------------------------|--------------------------------------------------------------------------|------------------------------------------------------------------------------------------------------------------------------------------------------------|---------------------|--------------------------------------------------------------------------------------------------------------------------------------|---------------------------------------------------------|--|
| Teaching period                                  | 14                                                                       | 11/09/2023                                                                                                                                                 | 15/12/2023          | Saturdays, Sundays and public holidays (if relevant) are excluded                                                                    | The period<br>tember 7th<br>31st, 2024 a                |  |
| Final examination period                         | 3                                                                        | 18/12/2023 19/01/2024 Saturdays, Sundays and public holidays (if relevant) and 26, 27, 28 and 29 December 2023 and 2, 3, 4 and 5 January 2024 are excluded |                     | For the pu<br>the <i>Regulat</i><br><i>results and</i><br>dates decla                                                                |                                                         |  |
| Degree & Master's Degree<br>Disserttation Period | 7                                                                        | 18/12/2023                                                                                                                                                 | 16/02/2024          | Saturdays, Sundays and public holidays (if relevant) and 26, 27, 28 and 29 December 2023 and 2, 3, 4 and 5 January 2024 are excluded | University of<br>namely: D<br>2023 as we<br>1-2 additio |  |
| SECOND SEMESTER                                  | COND SEMESTER DURATION STAR<br>(in weeks) DATE                           |                                                                                                                                                            | END DATES           | OBSERVATIONS                                                                                                                         | Vice-Recto<br>upon reque<br>local festivi               |  |
| Teaching period                                  | 14                                                                       | 22/01/2024                                                                                                                                                 | 03/05/2024          | Saturdays, Sundays and public holidays (if relevant) and 25, 26 and 27<br>March 2024 are excluded                                    | Master's Deg<br>days due to<br>nature of the            |  |
| Final examination period                         | inal examination period 3 13/05/2024 31/                                 |                                                                                                                                                            | 31/05/2024          | Saturdays, Sundays and public holidays (if relevant) are excluded                                                                    | prior autho                                             |  |
| Degree & Master's Degree<br>Disserttation Period | 6                                                                        | 06/05/2024                                                                                                                                                 | 14/06/2024          | Saturdays, Sundays and public holidays (if relevant) are excluded                                                                    | Ceremo<br>Teachii                                       |  |
| EXTRAORDINARY PERIOD                             | RAORDINARY PERIOD DURATION START DATES END DATES OBSERVATIONS            |                                                                                                                                                            | (First S<br>Teachir |                                                                                                                                      |                                                         |  |